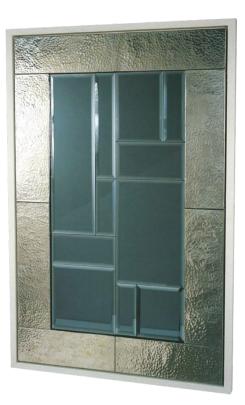

# Alpaca Metal Mirror

Alpaca plated stainless steel metal panels with a cream leather outer frame and a grid of blue mirror at center.

## MIRROR SPECS

- Overall dimension: 42"W x 66"H x 1"D
- Wood frame profile dim: 1"W x 1"D
- Alpaca metal dim: 10"W x .5"D
- Alpaca plated stainless steel metal panels.
- Cream leather wrapped around wood frame.
- 3/16" hospitality grade blue mirror with polished edge.