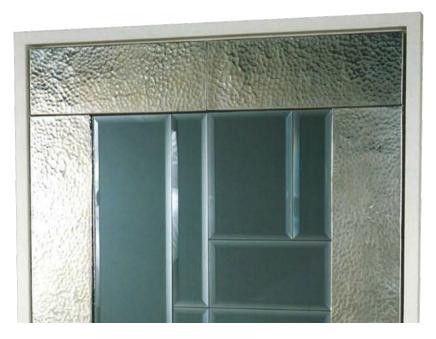

#### DETAIL IMAGE —

## MIRROR SPECS

- Overall dimension: 42"W x 66"H x 1"D
- Wood frame profile dim: 1"W x 1"D
- Alpaca metal dim: 10"W x .5"D
- Alpaca plated stainless steel metal panels.
- Cream leather wrapped around wood frame.
- 3/16" hospitality grade blue mirror with polished edge.