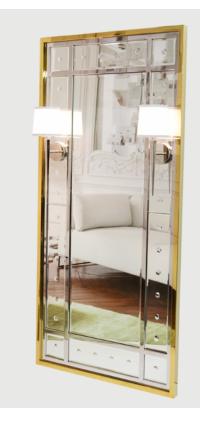

# Alto Mirror

A play on the Italian word for "tall," this mirror features built-in sconces as part of a glittering but tailored full length mirror, providing functionality as much as art and ambiance.

DETAIL IMAGE -

### MIRROR SPECS

- Overall dimension: 32"W x 78"H x 8"D
- Frame profile dimension: 2"W x 2"D
- Brass finish on stainless steel metal frame.
- Features built-in sconces.
- 3/16" hospitality grade mirror with polished edge.