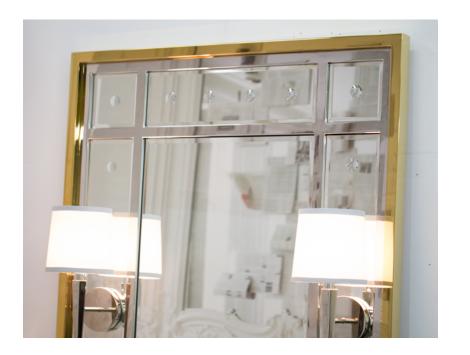

# Alto Mirror

A play on the Italian word for "tall," this mirror features built-in sconces as part of a glittering but tailored full length mirror, providing functionality as much as art and ambiance.

DETAIL IMAGE -

### MIRROR SPECS

- Overall dimension: 32"W x 78"H x 8"D
- Frame profile dimension: 2"W x 2"D
- Brass finish on stainless steel metal frame.
- Features built-in sconces.
- 3/16" hospitality grade mirror with polished edge.