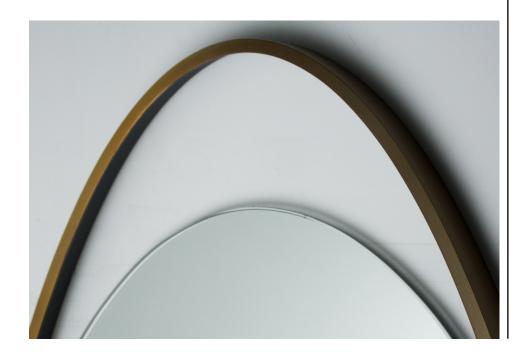

## Ansel Mirror

A floating oval mirror set in a larger oval brass plated stainless steel frame with open areas at top and bottom.

DETAIL IMAGE —

## MIRROR SPECS

- Overall dimension
  22"W x 34"H x .75"D
- Frame profile dimension: .75 x .75"
- Brass plated finish on polished stainless steel.
- 3/16" hospitality grade mirror with polished edge.