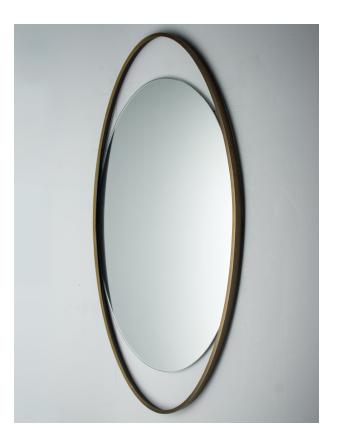

## Ansel Mirror

A floating oval mirror set in a larger oval brass plated stainless steel frame with open areas at top and bottom.

DETAIL IMAGE —

## MIRROR SPECS

- Overall dimension
  22"W x 34"H x .75"D
- Frame profile dimension: .75 x .75"
- Brass plated finish on polished stainless steel.
- 3/16" hospitality grade mirror with polished edge.