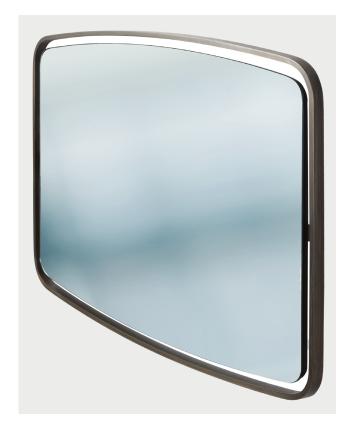

# Apollo Mirror

1920's era floating mirror set in a rounded-corner bronze plated stainless steel frame.

DETAIL IMAGE

## MIRROR SPECS

- Overall dimension: 34"W x 28"H x 1"D
- Frame profile dimension: 1" x 1"
- Bronze plated finish on polished stainless steel.
- Bracket hardware at sides to secure floating mirror
- 3/16" hospitality grade mirror with polished edge.