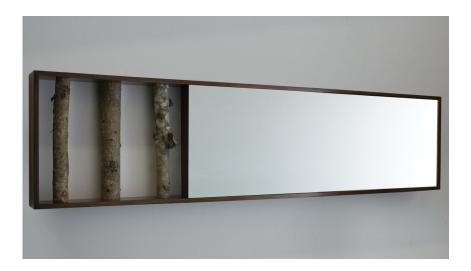

# Aspen Mirror

A rustin modern mirror with a simple, elegant wood frame featuring actual hardwood branches.

#### MIRROR SPECS

- Overall dimension (including aspen branches): 60"W x 14"H x 4"D
- Frame profile dimension: 1/2" x 4"
- Aspen branches sizes will vary due to natural variances in the wood.
- Dark walnut stain on american hardwood frame.
- 3/16" hospitality grade mirror with polished edge.