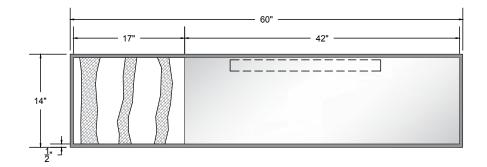

#### MIRROR SPECS

- Overall dimension (including aspen branches): 60"W x 14"H x 4"D
- Frame profile dimension: 1/2" x 4"
- Aspen branches sizes will vary due to natural variances in the wood.
- Dark walnut stain on american hardwood frame.
- 3/16" hospitality grade mirror with polished edge.