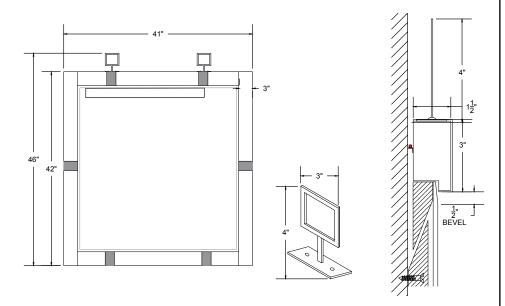

## MIRROR SPECS

- Overall dimension (including decorative metal): 41"W x 46"H x 1-1/2"D
- Frame profile dimension: 3" x 3-1/2"
- Center frame dimension:
  41"W x 42"H
- Distressed whitefield wash frame & bronze decorative metal cuffs.
- 3/16" hospitality grade mirror with polished edge.