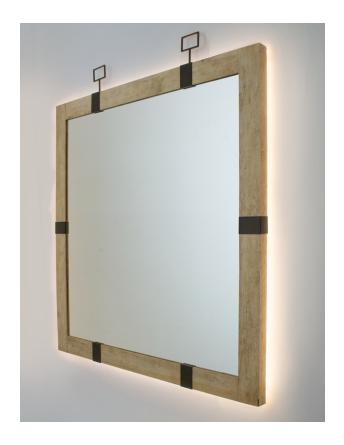

# Axos Mirror

Axos is our take on a mix of industrial and modern farmhouse, featuring a blend of barnwood wood, blackened steel cuffs, and decorative hangers.

SHOP DRAWING

## MIRROR SPECS

- Overall dimension (including decorative metal): 41"W x 46"H x 1-1/2"D
- Frame profile dimension: 3" x 3-1/2"
- Center frame dimension:
  41"W x 42"H
- Distressed whitefield wash frame & bronze decorative metal cuffs.
- 3/16" hospitality grade mirror with polished edge.