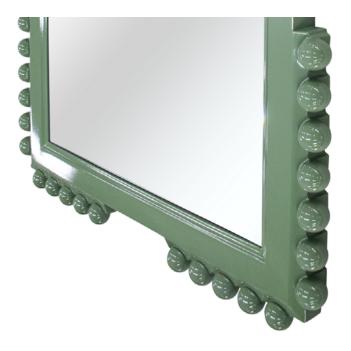

DETAIL IMAGE -

## MIRROR SPECS

- Overall dimension: 30"W x 41.5"H x 2"D
- Frame profile dimensions:
  3" 4"W x 2"D
- Features 1" bobbin orb at corners
- High gloss lacquer on hardwood frame
- 3/16" hospitality grade mirror with polished edge.