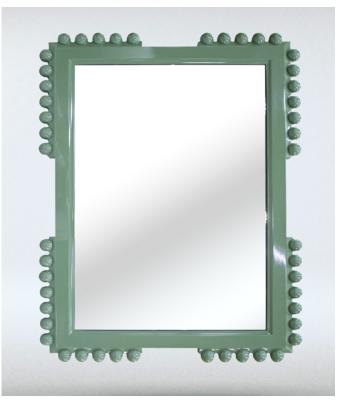

## Bobbin Mirror

A whimsical riff on the classic late 17th century bobbin furniture, this frame has a modern profile accented with textural ornaments consisting of a series of small knobs, resembling spools or bobbins. Custom sizes and finishes available.

## MIRROR SPECS

- Overall dimension: 30"W x 41.5"H x 2"D
- Frame profile dimensions:
  3" 4"W x 2"D
- Features 1" bobbin orb at corners
- High gloss lacquer on hardwood frame
- 3/16" hospitality grade mirror with polished edge.