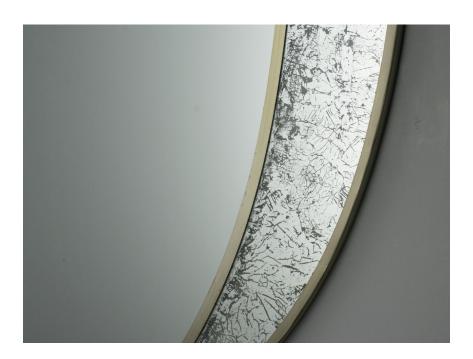

# **Bodoni Mirror**

Named for the iconic font used for the Vogue logo this mirror features an antique mirror panel and thin profile frame.

DETAIL IMAGE

## MIRROR SPECS

- Overall dimension:
  30"W x 48"H x .5"D
- Frame profile dimension: .5" x .5"
- Bronze plated finish on polished stainless steel.
- Antique mirror panel at sides.
- 3/16" hospitality grade mirror and antique mirror panels at left and right sides.