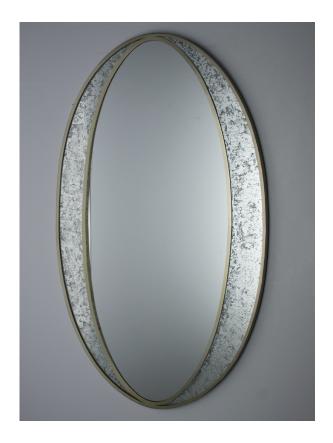

# **Bodoni Mirror**

Named for the iconic font used for the Vogue logo this mirror features an antique mirror panel and thin profile frame.

DETAIL IMAGE

## MIRROR SPECS

- Overall dimension:
  30"W x 48"H x .5"D
- Frame profile dimension: .5" x .5"
- Bronze plated finish on polished stainless steel.
- Antique mirror panel at sides.
- 3/16" hospitality grade mirror and antique mirror panels at left and right sides.