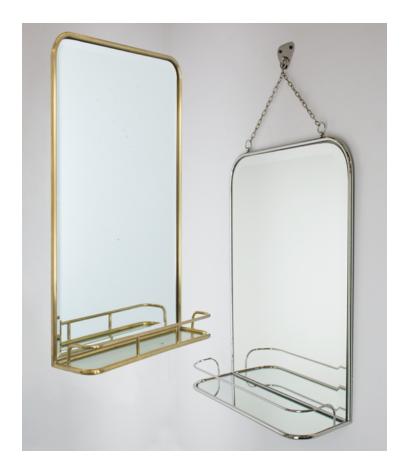

# Breuer Mirror

Rectangular mirror with tubular metal frame and rounded corner shelf.

DETAIL IMAGE

### MIRROR SPECS

- Overall dimension:
  24"W x 36"H x 4"D
- Frame profile dimension:
  3/4" (tubular metal frame)
- Custom finishing on polished stainless steel: chrome, brass, satin black.
- Rounded corner shelf.
- 3/16" hospitality grade mirror with polished edge.