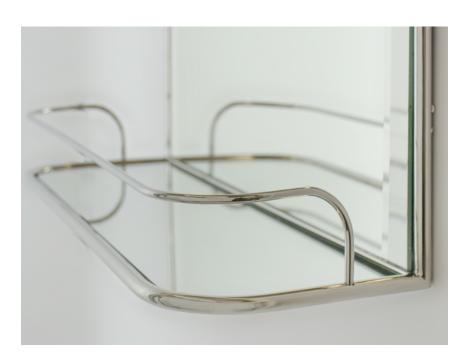

# Breuer Mirror

Rectangular mirror with tubular metal frame and rounded corner shelf.

DETAIL IMAGE

### MIRROR SPECS

- Overall dimension:
  24"W x 36"H x 4"D
- Frame profile dimension:
  3/4" (tubular metal frame)
- Custom finishing on polished stainless steel: chrome, brass, satin black.
- Rounded corner shelf.
- 3/16" hospitality grade mirror with polished edge.