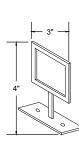

## MIRROR SPECS

- Overall dimension (including decorative metal): 37"W x 41"H x 1-1/2"D
- Frame profile dimension:
  3" x 3-1/2"
- Center frame dimension:
  37"Diameter
- Distressed whitefield wash frame & bronze decorative metal cuffs.
- 3/16" hospitality grade mirror with polished edge.