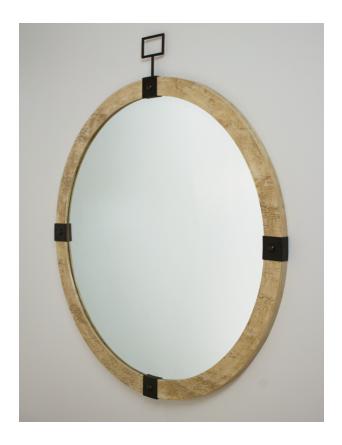

# Ceros Mirror

Ceros is our take on a mix of industrial and modern farmhouse, featuring a blend of barnwood wood, blackened steel cuffs, and decorative hangers.

SHOP DRAWING

## MIRROR SPECS

- Overall dimension (including decorative metal): 37"W x 41"H x 1-1/2"D
- Frame profile dimension:
  3" x 3-1/2"
- Center frame dimension:
  37"Diameter
- Distressed whitefield wash frame & bronze decorative metal cuffs.
- 3/16" hospitality grade mirror with polished edge.