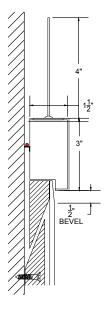

## MIRROR SPECS

- Overall dimension (including decorative metal): 37"W x 41"H x 1-1/2"D
- Frame profile dimension:
  3" x 3-1/2"
- Center frame dimension:
  37"Diameter
- Distressed whitefield wash frame & bronze decorative metal cuffs.
- 3/16" hospitality grade mirror with polished edge.