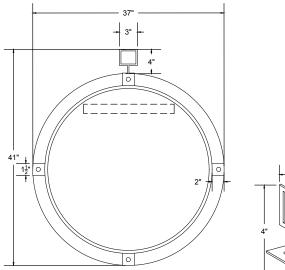

## MIRROR SPECS

- Overall dimension (including decorative metal): 37"W x 41"H x 1-1/2"D
- Frame profile dimension:
  3" x 3-1/2"
- Center frame dimension:
  37"Diameter
- Distressed whitefield wash frame & bronze decorative metal cuffs.
- 3/16" hospitality grade mirror with polished edge.