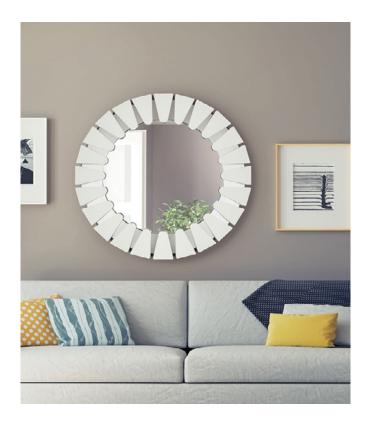

# Comet Mirror

Designed by Philip Jeffries, this mirror features a stainless steel metal frame surrounded by dimensional shaped wood panels.

DETAIL IMAGE

### MIRROR SPECS

- Overall dimension: 46 Dia. x 2-1/4"D
- Frame profile dimension: 6"W x 2-1/4"D, flat face
- Polished stainless steel metal frame.
- Features dimensional shaped wood finished in white.
- 3/16" hospitality grade mirror with polished edge.