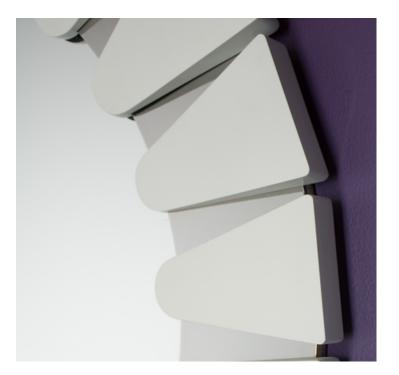

# Comet Mirror

Designed by Philip Jeffries, this mirror features a stainless steel metal frame surrounded by dimensional shaped wood panels.

DETAIL IMAGE

### MIRROR SPECS

- Overall dimension: 46 Dia. x 2-1/4"D
- Frame profile dimension: 6"W x 2-1/4"D, flat face
- Polished stainless steel metal frame.
- Features dimensional shaped wood finished in white.
- 3/16" hospitality grade mirror with polished edge.