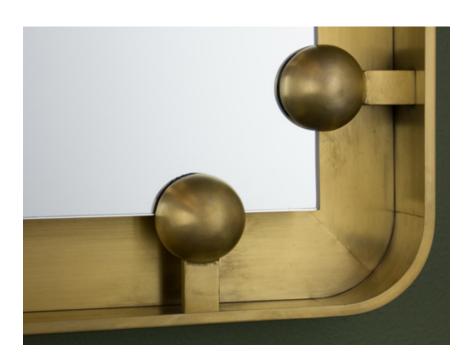

# Covet Mirror

Metal frame featuring brass orbs and a floating mirror.

DETAIL IMAGE

### MIRROR SPECS

- Overall dimension: 34"W x 46"H x 3"D
- Frame profile dimension:
  3" x 3" (welded seamless polishes rounded corners)
- Brass plated finish on polished stainless steel.
- Brass orbs with steel fasteners to secure floating mirror to metal frame.
- 3/16" hospitality grade mirror with polished edge.