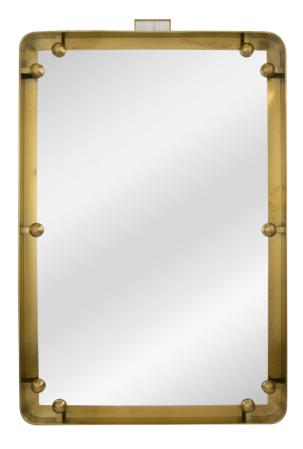

# Covet Mirror

Metal frame featuring brass orbs and a floating mirror.

DETAIL IMAGE

### MIRROR SPECS

- Overall dimension: 34"W x 46"H x 3"D
- Frame profile dimension:
  3" x 3" (welded seamless polishes rounded corners)
- Brass plated finish on polished stainless steel.
- Brass orbs with steel fasteners to secure floating mirror to metal frame.
- 3/16" hospitality grade mirror with polished edge.