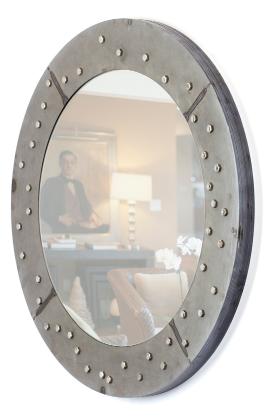

## Forza Mirror

Features industrial welding of layered metal and decorative metal rivets.

DETAIL IMAGE -

## MIRROR SPECS

- Overall dimension: 36" dia.
- Frame profile dimension: 1" x 3"
- Industrial welding of layered sheet metal with inserted bolts at panel.
- Blackened steel finish on layered meteal frame.
- 3/16" hospitality grade mirror with polished edge.