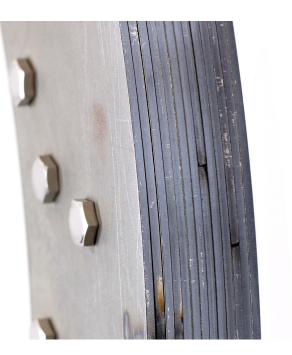

## Forza Mirror

Features industrial welding of layered metal and decorative metal rivets.

DETAIL IMAGE -

## MIRROR SPECS

- Overall dimension: 36" dia.
- Frame profile dimension: 1" x 3"
- Industrial welding of layered sheet metal with inserted bolts at panel.
- Blackened steel finish on layered meteal frame.
- 3/16" hospitality grade mirror with polished edge.