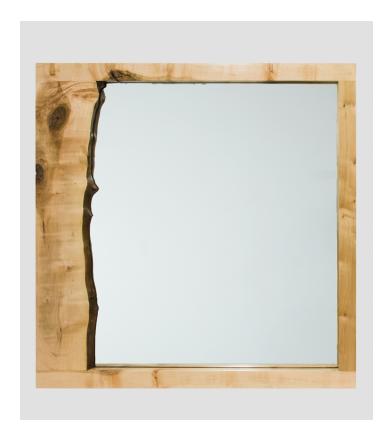

# Hidalgo Mirror

This unique design, utilizing American Sycamore, is the perfect balance of clean lines and a natural, organic edge.

DETAIL IMAGE

## MIRROR SPECS

- Overall dimension:
  40"W x 40"H x 1-1/2"D
- Frame profile dimensions:
  1-1/2" x 1-1/2" at right, top and bottom
  4"x1-1/2" at left
- Features natural free edge
- Light stain on American hardwood and dark stain at free edge
- 3/16" hospitality grade mirror with polished edge.