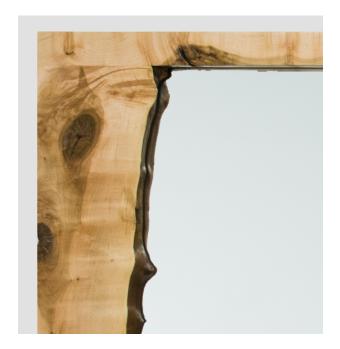

# Hidalgo Mirror

This unique design, utilizing American Sycamore, is the perfect balance of clean lines and a natural, organic edge.

DETAIL IMAGE

## MIRROR SPECS

- Overall dimension:
  40"W x 40"H x 1-1/2"D
- Frame profile dimensions:
  1-1/2" x 1-1/2" at right, top and bottom
  4"x1-1/2" at left
- Features natural free edge
- Light stain on American hardwood and dark stain at free edge
- 3/16" hospitality grade mirror with polished edge.