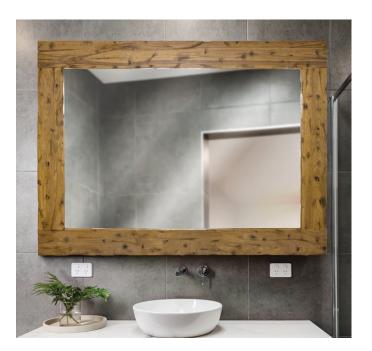

## Homestead Mirror

Inspired by exposed ceiling beams, the Homestead mirror has a heavily distressed hardwood frame, displaying the natural beauty of the wood.

INTERIOR IMAGE

## MIRROR SPECS

- Overall dimension: 46"W x 37"H x 2"D
- Frame profile dimension: 4"W x 2"D
- Distressed hardwood frame with dark stain finish.
- 3/16" hospitality grade mirror with polished edge.