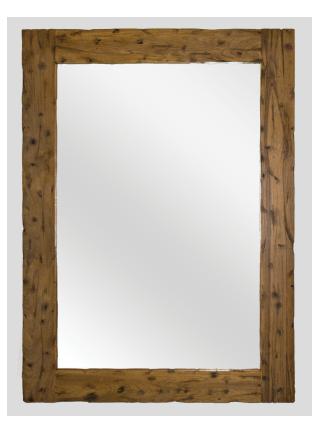

## Homestead Mirror

Inspired by exposed ceiling beams, the Homestead mirror has a heavily distressed hardwood frame, displaying the natural beauty of the wood.

INTERIOR IMAGE

## MIRROR SPECS

- Overall dimension: 46"W x 37"H x 2"D
- Frame profile dimension: 4"W x 2"D
- Distressed hardwood frame with dark stain finish.
- 3/16" hospitality grade mirror with polished edge.