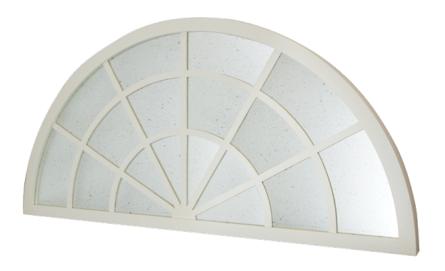

# Horizon Mirror

A half-round antique mirror with a mullion overlay custom finished in cream white.

### MIRROR SPECS

- Overall dimension: 44"W x 26"H x 1"D
- Frame profile dimension:
  2"W x 1"D, flat face
- Cream white finish on a cusotm shaped hardwood frame.
- Features 1" mullion overlays, mimicing a rising sun.
- 3/16" hospitality grade mirror with polished edge.