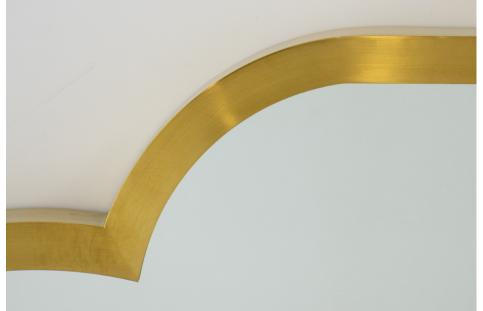

## MIRROR SPECS

- Overdall dimension: 75"W x 36"H x 2"D
- Frame profile dimension: 1" x 2"
- Brushed satin finish on polished stainless steel.
- All joints and edges smooth with no visible weld marks.
- 3/16" hospitality grade mirror with polished edge.