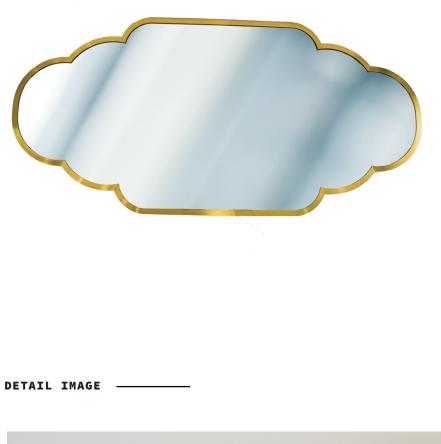

## Lamarek Mirror

In the shape of a stylized cloud, this mirror is set in an expertly crafted brass plated stainless steel frame.

## MIRROR SPECS

- Overdall dimension: 75"W x 36"H x 2"D
- Frame profile dimension: 1" x 2"
- Brushed satin finish on polished stainless steel.
- All joints and edges smooth with no visible weld marks.
- 3/16" hospitality grade mirror with polished edge.