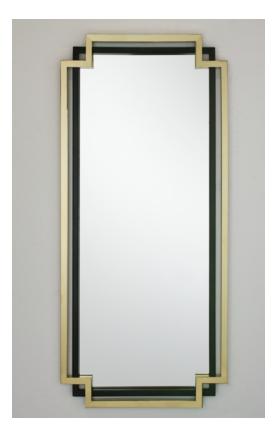

# Manhattan Mirror

Drawing inspiration from the decorative metalwork of New York City's 1930's skyscrapers, this mirror is new look at Deco.

DETAIL IMAGE -

### MIRROR SPECS

- Overall dimension: 27"W x 64"H x 1"D
- Frame profile dimension: 1"W x 1"D, intersecting metal frames.
- Brass and matte black finish on stainless steel frames.
- 3/16" hospitality grade mirror with polished edge.