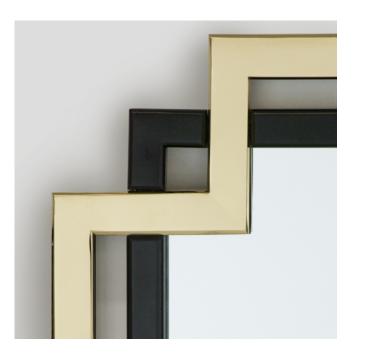

# Manhattan Mirror

Drawing inspiration from the decorative metalwork of New York City's 1930's skyscrapers, this mirror is new look at Deco.

DETAIL IMAGE -

### MIRROR SPECS

- Overall dimension: 27"W x 64"H x 1"D
- Frame profile dimension: 1"W x 1"D, intersecting metal frames.
- Brass and matte black finish on stainless steel frames.
- 3/16" hospitality grade mirror with polished edge.