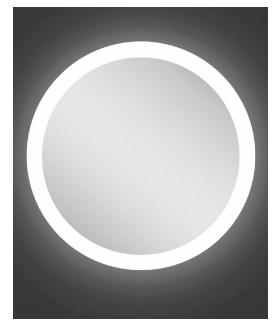

## **Lighted Mirror Specifications**

MunnWorks • UL Listed, CE Certified

Signature LEDs • 90+ CRI (Color Rendering Inded)

800+ Lumens/Foot Standard3000K Lighting Temperature

• Compatible 0-10V Dimming Control

• 50,000 Hour LED Life

• Glass Thickness: 3/16" Copper-Free Coating Mirror

• Standard Overall Depth: 1-3/4"

Optional • Touch On/Off

Touch On/Off Custom Etching Design Dimmable Vanishing Television

• Defogger • Alternate Color Temps

## **Standard Dimensions**

**Dimensions** 

Add-Ons

• 30" Dia.

• 36" Dia.