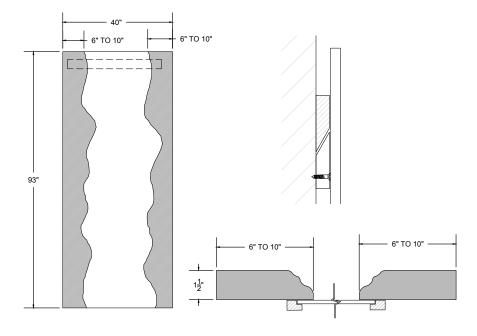

## MIRROR SPECS

- Overall dimension:40"W x 93"H x 1-1/2"D
- Frame profile dimensions:
  6-10"W x 2"D at left and right sides; variances in widths
- American Sycamore featuring natural live edges
- Dark stain at front and light stain at live edges
- 3/16" hospitality grade mirror with polished edge.