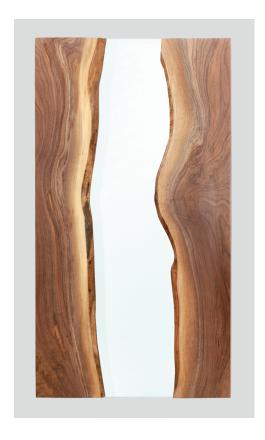

# Naaki Mirror

The beauty of the natural grain in American hardwood is the distinguishing feature of this mirror.

SHOP DRAWING

## MIRROR SPECS

- Overall dimension:40"W x 93"H x 1-1/2"D
- Frame profile dimensions:
  6-10"W x 2"D at left and right sides; variances in widths
- American Sycamore featuring natural live edges
- Dark stain at front and light stain at live edges
- 3/16" hospitality grade mirror with polished edge.