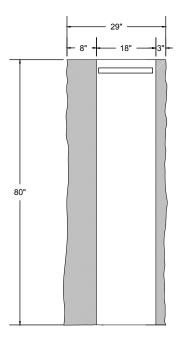

## MIRROR SPECS

- Overall dimension: 29"W x 80"H x 2"D
- Frame profile dimensions: 8"W x 2"D at left 3"W x 2"D at right
- American Sycamore featuring natural live edges
- Dark stain at front and light stain at live edges
- 3/16" hospitality grade mirror with polished edge.