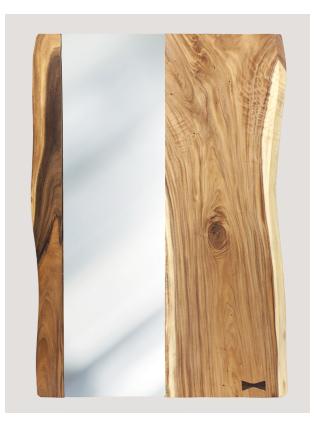

## Nani Mirror

Features Hawaiian Koa with natural free edges. Frame can be manufactured in any type of American Hardwood.

SHOP DRAWING -

## MIRROR SPECS

- Overall dimension: 29"W x 80"H x 2"D
- Frame profile dimensions: 8"W x 2"D at left 3"W x 2"D at right
- American Sycamore featuring natural live edges
- Dark stain at front and light stain at live edges
- 3/16" hospitality grade mirror with polished edge.