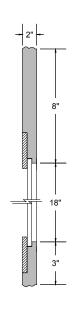

## MIRROR SPECS

- Overall dimension: 29"W x 80"H x 2"D
- Frame profile dimensions: 8"W x 2"D at left 3"W x 2"D at right
- American Sycamore featuring natural live edges
- Dark stain at front and light stain at live edges
- 3/16" hospitality grade mirror with polished edge.