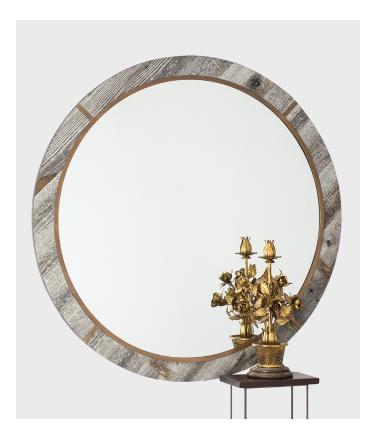

# New Lodge Mirror

Cerused reclaimed barn-wood look frame with a bronze plated inner ring create a surprising and distinctive design.

SHOP DRAWING -

#### MIRROR SPECS

- Overall dimension: 36" Dia x 2"D
- Frame profile dimension: 2"W x 1"D
- Bronze plated inner ring: 1/2" x 1/16" affixed to face of wood frame.
- Reclaimed barnwood look printed on hardwood frame.
- 3/16" hospitality grade mirror with polished edge.