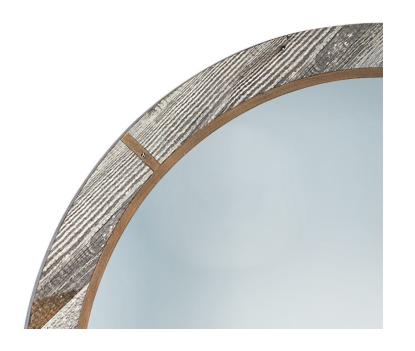

# New Lodge Mirror

Cerused reclaimed barn-wood look frame with a bronze plated inner ring create a surprising and distinctive design.

SHOP DRAWING -

#### MIRROR SPECS

- Overall dimension: 36" Dia x 2"D
- Frame profile dimension: 2"W x 1"D
- Bronze plated inner ring: 1/2" x 1/16" affixed to face of wood frame.
- Reclaimed barnwood look printed on hardwood frame.
- 3/16" hospitality grade mirror with polished edge.