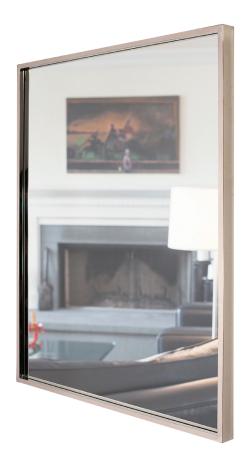

# Portia Mirror

Features champagne plated stainless steel frame with seamless corners.

## MIRROR SPECS

- Overall dimension:
  24" W x 36" H (customizable)
- Profile dimension:
  1/2" W x 1" D (customizable)
- Welded seamless polished champagne plated stainless steel
- 3/16" hospitality grade mirror with polished edge.
- Hanging & security device included