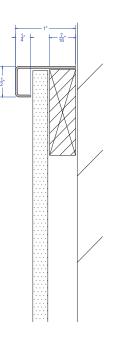

#### SHOP DRAWING

## MIRROR SPECS

- Overall dimension:
  24" W x 36" H (customizable)
- Profile dimension:
  1/2" W x 1" D (customizable)
- Welded seamless polished champagne plated stainless steel
- 3/16" hospitality grade mirror with polished edge.
- Hanging & security device included