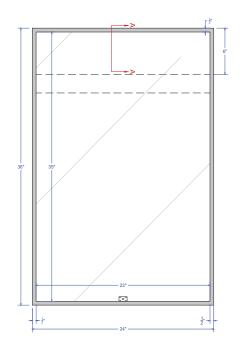

#### SHOP DRAWING

## MIRROR SPECS

- Overall dimension:
  24" W x 36" H (customizable)
- Profile dimension:
  1/2" W x 1" D (customizable)
- Welded seamless polished champagne plated stainless steel
- 3/16" hospitality grade mirror with polished edge.
- Hanging & security device included