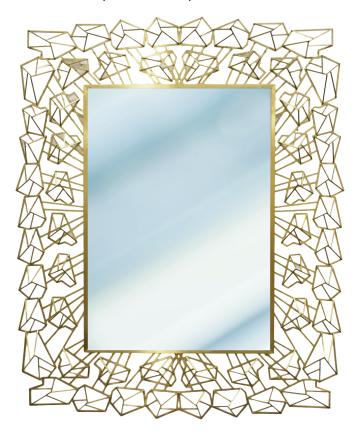

# Prism Mirror

This showstopper displays excellent craftsmanship with intricate prismatic egeometric forms in polished brass plated stainless steel.

**DETAIL IMAGES** 

## MIRROR SPECS

- Overall dimension:
  38" W x 48" H (customizable)
- Mirror dimension:
  21" W x 31" H (customizable)
- Profile dimension:
  1/2" W x 1/2" D (customizable)
- Welded seamless polished brass plated stainless steel
- 3/16" hospitality grade mirror with polished edge.
- Hanging & security device included