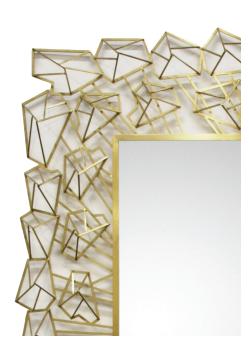

# Prism Mirror

This showstopper displays excellent craftsmanship with intricate prismatic egeometric forms in polished brass plated stainless steel.

**DETAIL IMAGES** 