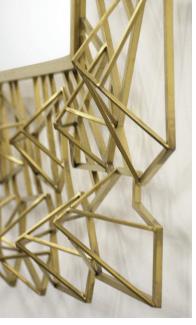

# Prism Mirror

This showstopper displays excellent craftsmanship with intricate prismatic egeometric forms in polished brass plated stainless steel.

**DETAIL IMAGES** 