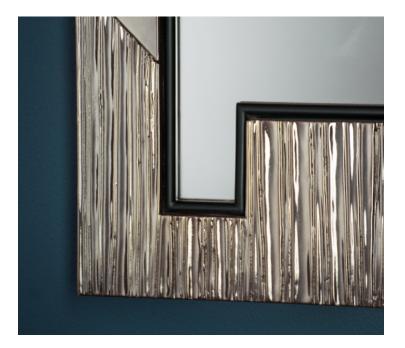

# Shanghai Mirror

A stylized homage to 1930's design known as Shanghai Deco, this mirror is most directly inspired by a dinner Woogmaster enjoyed at the famous China Club in Hong Kong.

DETAIL IMAGE

## MIRROR SPECS

- Overall dimension: 21"W x 30"H x 2"D
- Frame profile dimension: 3"W x 2"D
- Silver metal leaf on hardwood frame, featuring a matte black inlay.
- 3/16" hospitality grade mirror with polished edge.