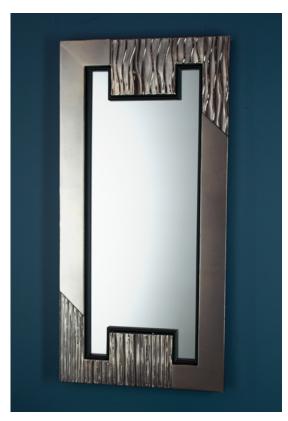

# Shanghai Mirror

A stylized homage to 1930's design known as Shanghai Deco, this mirror is most directly inspired by a dinner Woogmaster enjoyed at the famous China Club in Hong Kong.

DETAIL IMAGE

## MIRROR SPECS

- Overall dimension: 21"W x 30"H x 2"D
- Frame profile dimension: 3"W x 2"D
- Silver metal leaf on hardwood frame, featuring a matte black inlay.
- 3/16" hospitality grade mirror with polished edge.