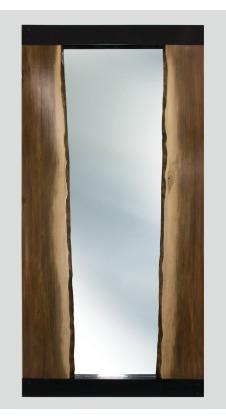

## Shinrin Mirror

A distinctive frame created from slabs of American hardwood, featuring blackened steel decorative details.

DETAIL IMAGE —

## MIRROR SPECS

- Overall dimension: 34"W x 82"H x 1-1/2"D
- Frame profile dimension: 6-8"W x 1.5"D hardwood at left & right sides 4"W x 1.5"D metal detail at top and bottom
- 1/8" thick blackened steel.
- Dark stained finish at hardwood.
- 3/16" hospitality grade mirror with polished edge.