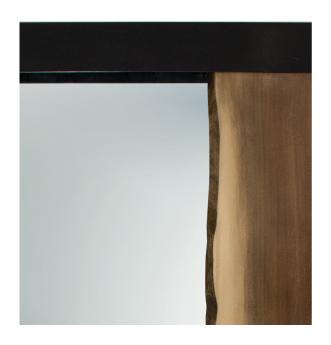

## Shinrin Mirror

A distinctive frame created from slabs of American hardwood, featuring blackened steel decorative details.

DETAIL IMAGE —

## MIRROR SPECS

- Overall dimension: 34"W x 82"H x 1-1/2"D
- Frame profile dimension: 6-8"W x 1.5"D hardwood at left & right sides 4"W x 1.5"D metal detail at top and bottom
- 1/8" thick blackened steel.
- Dark stained finish at hardwood.
- 3/16" hospitality grade mirror with polished edge.