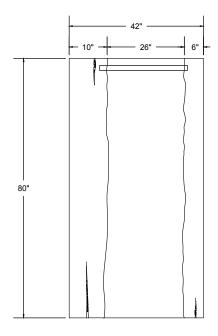

## MIRROR SPECS

- Overall dimension:
  42"W x 80"H x 2"D
- Frame profile dimensions:
  10"W x 2"D at left
  6"W x 2"D at right
- American Sycamore featuring natural live edges
- Dark stain at front and at live edges
- 3/16" hospitality grade mirror with polished edge.