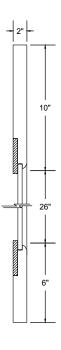

## MIRROR SPECS

- Overall dimension:
  42"W x 80"H x 2"D
- Frame profile dimensions:
  10"W x 2"D at left
  6"W x 2"D at right
- American Sycamore featuring natural live edges
- Dark stain at front and at live edges
- 3/16" hospitality grade mirror with polished edge.