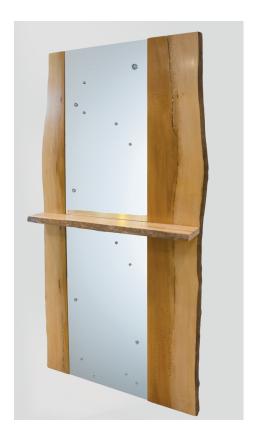

# Spa Crystal Mirror

Natural wax-sealed finish on full length American Sycamore wood frame with inset Swarovski crystals in natural end-splits.

SHOP DRAWING

## MIRROR SPECS

- Overall dimension:
  42"W x 80"H x 2"D
- Frame profile dimensions:
  10"W x 2"D at left
  6"W x 2"D at right
- American Sycamore featuring natural live edges
- Dark stain at front and at live edges
- 3/16" hospitality grade mirror with polished edge.