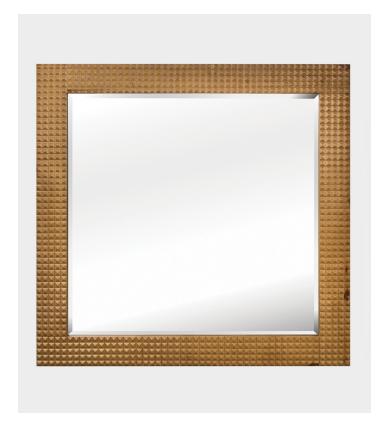

# Tate Mirror

Geometric wood pattern on salvaged poplar with a clear, beveled mirror at center.

DETAIL IMAGE -

## MIRROR SPECS

- Overall dimension:
  42"W x 42"H x 1"D
- Frame profile dimension: 3"W x 1"D
- Features geometric wood pattern carved onto face of frame and edges.
- Walnut-colored stain finish on face and edges..
- 3/16" hospitality grade mirror with polished edge.