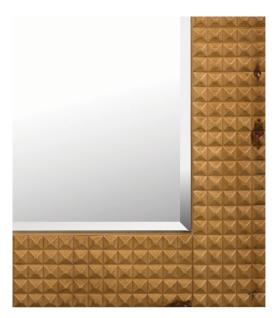

# Tate Mirror

Geometric wood pattern on salvaged poplar with a clear, beveled mirror at center.

DETAIL IMAGE -

## MIRROR SPECS

- Overall dimension:
  42"W x 42"H x 1"D
- Frame profile dimension: 3"W x 1"D
- Features geometric wood pattern carved onto face of frame and edges.
- Walnut-colored stain finish on face and edges..
- 3/16" hospitality grade mirror with polished edge.