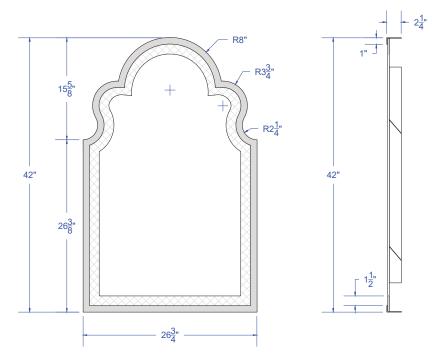

### MIRROR SPECS

- Overall dimension:
  26-3/4"W x 42"H x 2-1/4"D
- Frame profile dimension:
  1"W x 2-1/4"D, flat face
- Matte black finish on stainless steel metal frame.
- Features a custom etched lighted strip.
- Includes MunnWorks signature LED strip & electrical components
- 3/16" hospitality grade mirror with polished edge.