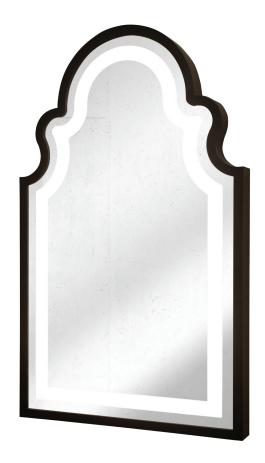

# **Trefoil Arch**

A classic traditional shape reinvented with modern sensibility shown here with a back-lit mirror, the back-etched border following the shape of the frame.

SHOP DRAWING

### MIRROR SPECS

- Overall dimension:
  26-3/4"W x 42"H x 2-1/4"D
- Frame profile dimension:
  1"W x 2-1/4"D, flat face
- Matte black finish on stainless steel metal frame.
- Features a custom etched lighted strip.
- Includes MunnWorks signature LED strip & electrical components
- 3/16" hospitality grade mirror with polished edge.