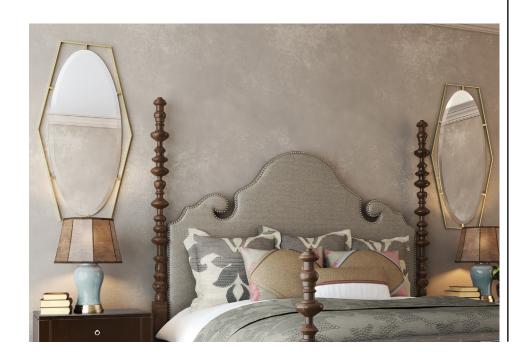

# Venus Mirror

A floating beveled oval mirror set in an elongated hexagonal brass plated stainless steel frame with six decorative tabs.

INTERIOR IMAGE -