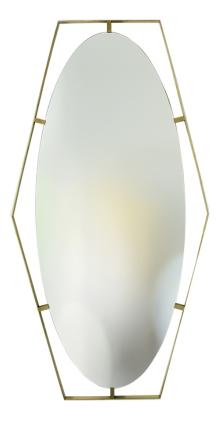

# Venus Mirror

A floating beveled oval mirror set in an elongated hexagonal brass plated stainless steel frame with six decorative tabs.

INTERIOR IMAGE -

### MIRROR SPECS

- Overall dimension:
  18"W x 40"H x 2"D
- Frame profile dimension: .125" x 1.5"
- Steel tabs and fasteners to secure floating mirror to metal frame.
- Brass plated finish on polished stainless steel.
- 3/16" hospitality grade mirror with polished edge.