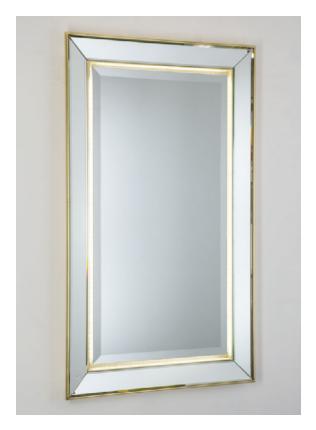

# Verona Mirror

Inspired by one of Italy's most subtle, quiet, and elegant cities, the Verona connects functionality through light with the glamour of mirrors and gold.

DETAIL IMAGE

### MIRROR SPECS

- Overall dimension:
  28"W x 46"H x 2"D
- Frame profile dimension: 3-5/8"W x 2"D, angled hardwood frame, featuring beveled mirror panel.
- Gold metal leaf on hardwood frame and recessed bevelled mirrors.
- MunnWorks Signature LED strip & electrical components
- 3/16" hospitality grade mirror with polished edge.