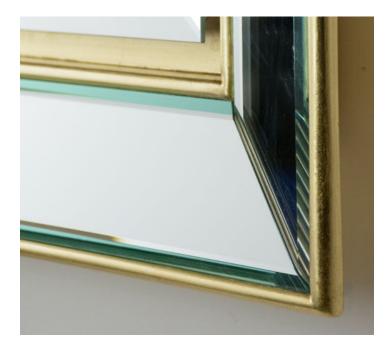

### MIRROR SPECS

- Overall dimension:
  28"W x 46"H x 2"D
- Frame profile dimension: 3-5/8"W x 2"D, angled hardwood frame, featuring beveled mirror panel.
- Gold metal leaf on hardwood frame and recessed bevelled mirrors.
- MunnWorks Signature LED strip & electrical components
- 3/16" hospitality grade mirror with polished edge.