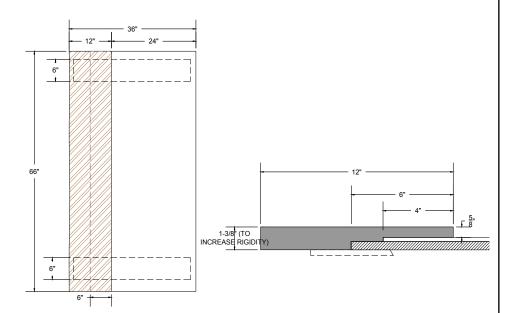

## MIRROR SPECS

- Overall dimension (including decorative metal vertical bar):
  - 36"W x 66"H x 1-3/8"D
- Frame profile dimension: 12" x 1-1/2"
- Heavily distressed wood frame with dark stain at face and edges.
- 3/16" hospitality grade antique with polished edge.