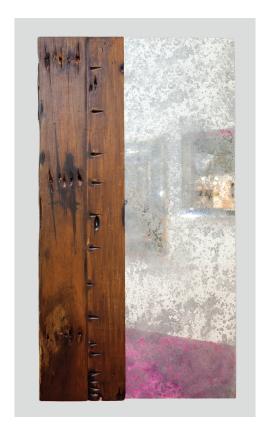

# Vintage Mirror

Half heavily distressed wood, half heavily antiqued mirror, this is a statement piece.

SHOP DRAWING

## MIRROR SPECS

- Overall dimension (including decorative metal vertical bar):
  - 36"W x 66"H x 1-3/8"D
- Frame profile dimension: 12" x 1-1/2"
- Heavily distressed wood frame with dark stain at face and edges.
- 3/16" hospitality grade antique with polished edge.