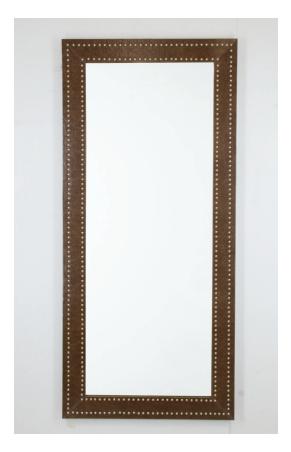

# Attirer Mirror

A full length mirror set in a leather-wrapped frame embellished with two rows of nail heads.

DETAIL IMAGE -

# MIRROR SPECS

- Overall dimension:
  22"W x 64"H x "D
- Frame profile dimensions: 3"W x 1"D
- Custom finishes available.
- Features custom leather and decorative nail heads.
- 3/16" hospitality grade mirror with polished edge.