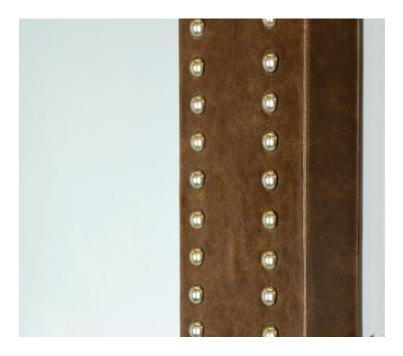

# Attirer Mirror

A full length mirror set in a leather-wrapped frame embellished with two rows of nail heads.

DETAIL IMAGE -

# MIRROR SPECS

- Overall dimension:
  22"W x 64"H x "D
- Frame profile dimensions: 3"W x 1"D
- Custom finishes available.
- Features custom leather and decorative nail heads.
- 3/16" hospitality grade mirror with polished edge.