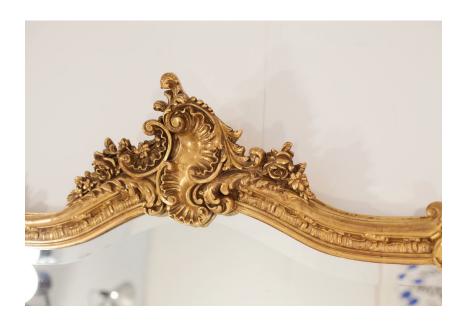

# Aurelia Mirror

22 karat gold leaf on carved hardwood frame with Rococo crown and corners.

DETAIL IMAGE