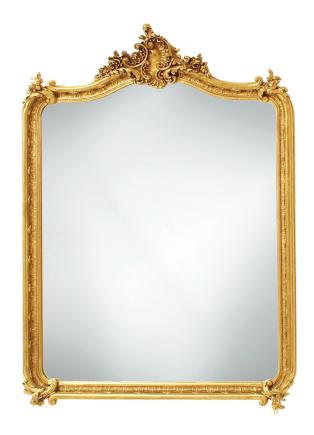

# Aurelia Mirror

22 karat gold leaf on carved hardwood frame with Rococo crown and corners.

DETAIL IMAGE

### MIRROR SPECS

- Overall dimension: 32"W x 54"H
- Finish: 22 karat gold leaf (shown).
- Custom finishes available.
- 3/16" hospitality grade mirror with polished edge.