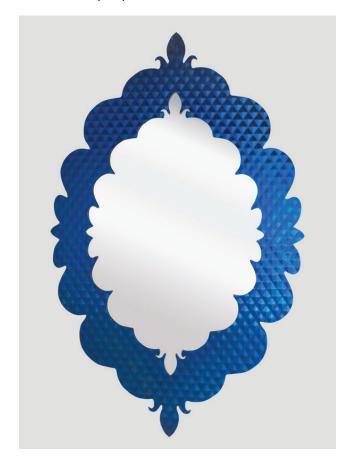

# Ayla Mirror

Metal shaped mirror with tufted quilt pattern on face of frame.

DETAIL IMAGE

### MIRROR SPECS

- Overall dimension: 30"W x 45"H x 1/2"D
- Frame profile dimension: 6" x 1/2"
- Custom blue finish on thin metal frame.
- 3/16" hospitality grade mirror with polished edge.