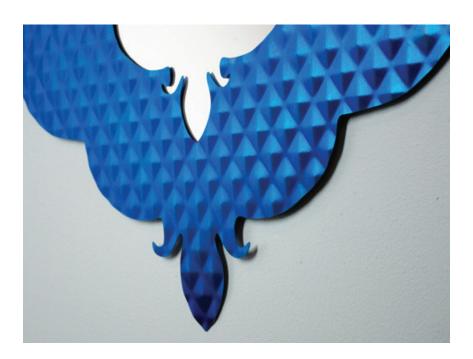

# Ayla Mirror

Metal shaped mirror with tufted quilt pattern on face of frame.

DETAIL IMAGE

### MIRROR SPECS

- Overall dimension: 30"W x 45"H x 1/2"D
- Frame profile dimension: 6" x 1/2"
- Custom blue finish on thin metal frame.
- 3/16" hospitality grade mirror with polished edge.