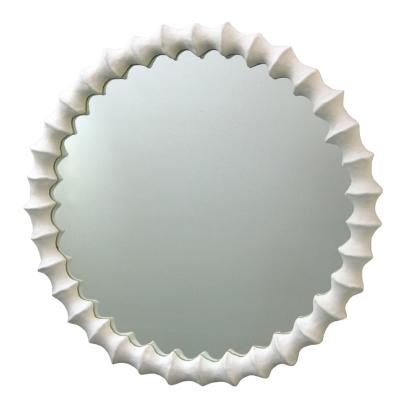

# Bone Mirror

A play on the shape of the human spine, featuring cast resin and a gesso finish.

DETAIL IMAGE -

## MIRROR SPECS

- Overall dimension: 36"Dia x "D
- Frame profile dimensions: 2"W x 1"D
- Custom finishes available.
- 3/16" hospitality grade mirror with polished edge.