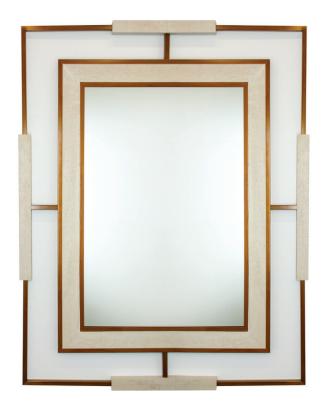

# Brandenburg Mirror

This rectangular mirror is set in a double frame featuring closed corners, two-tone finish and decorative contrasting-color cuffs at outer frame.

DETAIL IMAGE

## MIRROR SPECS

- Overall dimension:
  54"W x 67"H x 2"D
- Frame profile dimensions: 1-3"W x 2"D
- Custom finishes available.
- 3/16" hospitality grade mirror with polished edge.