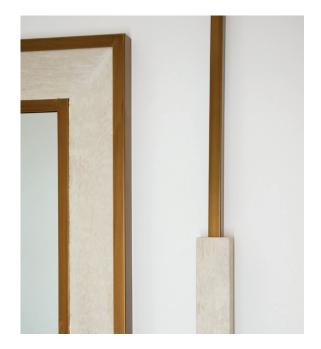

# Brandenburg Mirror

This rectangular mirror is set in a double frame featuring closed corners, two-tone finish and decorative contrasting-color cuffs at outer frame.

DETAIL IMAGE