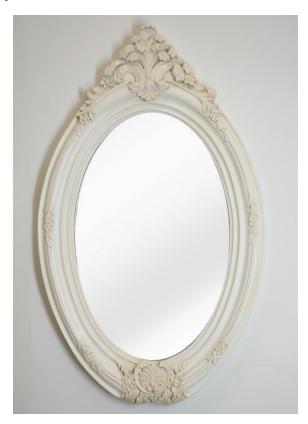

# Brummell Mirror

A lively oval framed mirror with a heavily carved crown and base which is inspired by and named for the iconic English dandy and arbiter of men's fashion in Regency England.

DETAIL IMAGE

## MIRROR SPECS

- Overall dimension: 25"W x 32"H x 2"D
- Frame profile dimensions: 3"W x 2"D
- Custom finishes available.
- 3/16" hospitality grade mirror with polished edge.