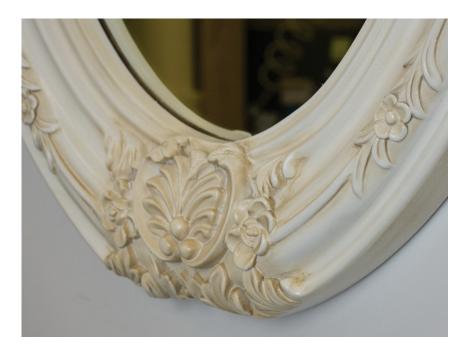

# Brummell Mirror

A lively oval framed mirror with a heavily carved crown and base which is inspired by and named for the iconic English dandy and arbiter of men's fashion in Regency England.

DETAIL IMAGE