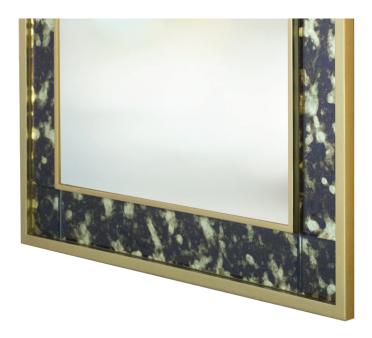

# Charcoal Mamba Mirror

Featuring a distressed brass finish on a stainless steel frame and a heavily antiqued mirror panel, this mirror adds a contemporary

DETAIL IMAGE

## MIRROR SPECS

- Overall dimension: 32"W x 46"H x 1"D
- Frame profile dimensions:6"W x 1"D
- Custom finishes available.
- Features distressed brass frame and custom antique mirror.
- 3/16" hospitality grade mirror with polished edge.