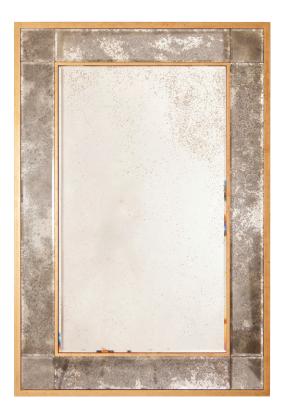

# Charcoal Mamba Mirror

Featuring a distressed brass finish on a stainless steel frame and a heavily antiqued mirror panel, this mirror adds a contemporary

DETAIL IMAGE

## MIRROR SPECS

- Overall dimension: 32"W x 46"H x 1"D
- Frame profile dimensions:6"W x 1"D
- Custom finishes available.
- Features distressed brass frame and custom antique mirror.
- 3/16" hospitality grade mirror with polished edge.