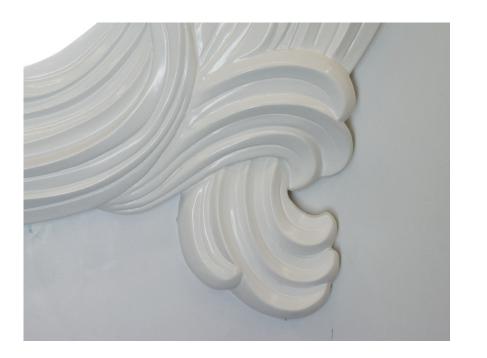

# Chouinard Mirror

An ornately carved frame finished in modern white; lovely at any scale.



#### DETAIL IMAGE —



#### MIRROR SPECS

- Overall dimension:
  68"W x 34"H x 2"D
- Frame profile dimensions: 4-5"W x 2"D
- Custom finishes available.
- 3/16" hospitality grade mirror with polished edge.

#### TRUSTED MANUFACTURING

- Model room lead time: 4 to 6 weeks
- Full order lead time: 10 to 12 weeks
- Flexible shipping
- Dependable delivery

### ENTIRELY CUSTOMIZABLE

- Infinite dimensions and sizes suited for every project.
- Optional add-ons and customizations to make your mirror unique.

## MunnWorks

Extraordinary Mirrors

MunnWorks is a world-class manufacturer of decorative framed and lighted mirrors for the global hospitality industry. Our goal is to contribute to the creation of groundbreaking designs by providing quality and eco-friendly manufacturing of our decorative framed and lighted mirr