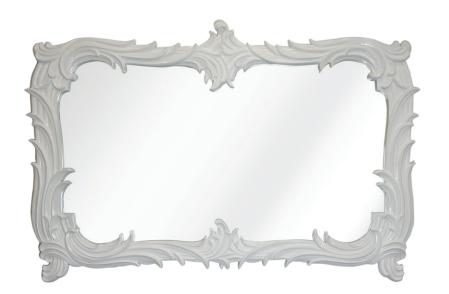

# Chouinard Mirror

An ornately carved frame finished in modern white; lovely at any scale.

#### MIRROR SPECS

- Overall dimension:
  68"W x 34"H x 2"D
- Frame profile dimensions: 4-5"W x 2"D
- Custom finishes available.
- 3/16" hospitality grade mirror with polished edge.