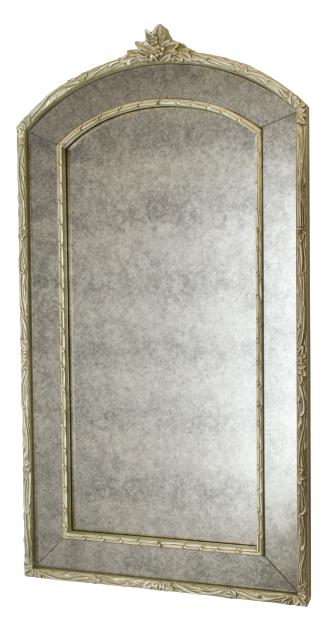

# Cybil Mirror

### MIRROR SPECS

- Overall dimension: 40"W x 68"H x "D
- Finish: silver metal leaf on custom carved frame.
- Custom finishes available.
- 3/16" hospitality grade mirror with polished edge.