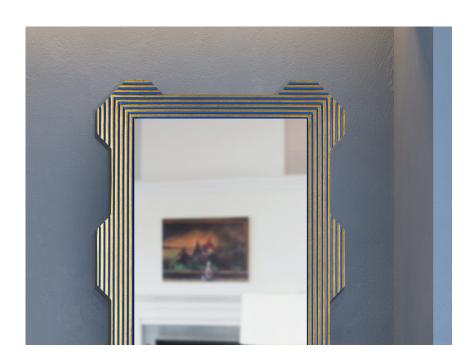

# Deco Wave Mirror

Reminiscent of the Art Deco style, this mirror combines modernist influences with fine craftsmanship.

DETAIL IMAGE -