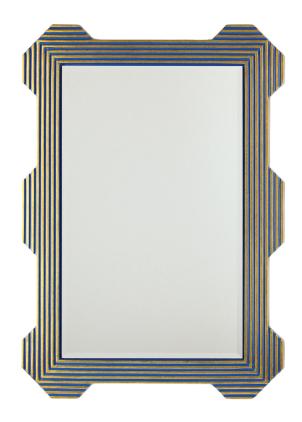

# Deco Wave Mirror

Reminiscent of the Art Deco style, this mirror combines modernist influences with fine craftsmanship.

DETAIL IMAGE -

### MIRROR SPECS

- Overall dimension: 38"W x 60"H x 1"D
- Frame profile dimensions: 3-5"W x 1"D
- Custom finishes available.
- Gold leaf with blue insets (shown)
- 3/16" hospitality grade mirror with polished edge.