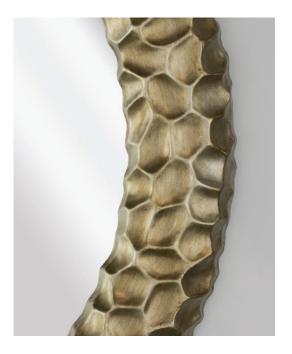

# Echo Mirror

A play on the reverberation of sound waves on a hard surface, the Echo Mirror features a hardwood frame with a hammered surface.

DETAIL IMAGE