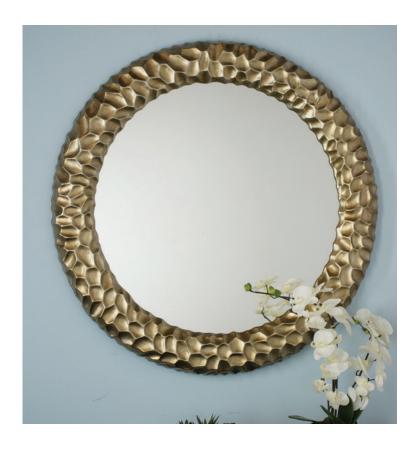

# Echo Mirror

A play on the reverberation of sound waves on a hard surface, the Echo Mirror features a hardwood frame with a hammered surface.

DETAIL IMAGE

### MIRROR SPECS

- Overall dimension: 34"Dia x 2"D
- Frame profile dimensions: 3"W x 2"D
- Custom finishes available.
- 3/16" hospitality grade mirror with polished edge.