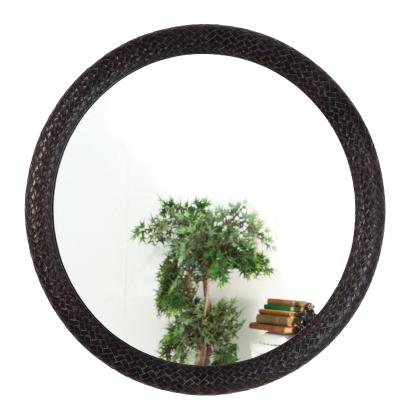

# Faux Leather Mirror

A round frame carved and finished to resemble waxed leather.

DETAIL IMAGE -

### MIRROR SPECS

- Overall dimension: 36"Dia. x 2"D
- Frame profile dimensions: 3"W x 2"D
- Features black faux leather wrapped around a wood frame.
- 3/16" hospitality grade mirror with polished edge.