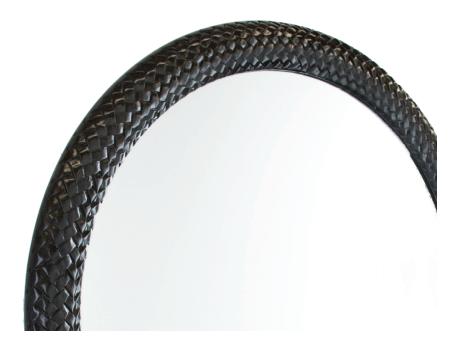

# Faux Leather Mirror

A round frame carved and finished to resemble waxed leather.

DETAIL IMAGE -

### MIRROR SPECS

- Overall dimension: 36"Dia. x 2"D
- Frame profile dimensions: 3"W x 2"D
- Features black faux leather wrapped around a wood frame.
- 3/16" hospitality grade mirror with polished edge.