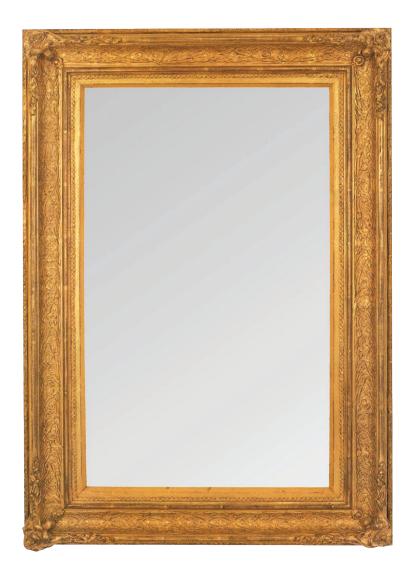

# **Frederick Church** with Reeed Top

Continuous decorative compo panel with compo corners, featuring karat gold finish.

### MIRROR SPECS

- Overall dimension: 32"W x 54"H
- Finish: antiqued karat gold (shown).
- Custom finishes available.
- 3/16" hospitality grade mirror with polished edge.