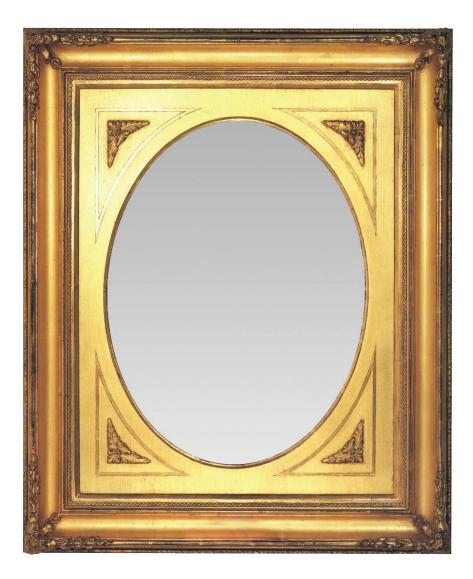

# Frederick Church with Spandrel

Continuous decorative compo panel with compo corners, featuring a spandel in karat gold finish.

### MIRROR SPECS

- Overall dimension: 32"W x 54"H
- Finish: antiqued karat gold (shown).
- Custom finishes available.
- Features continuous compo panel with compo corners.
- 3/16" hospitality grade mirror with polished edge.