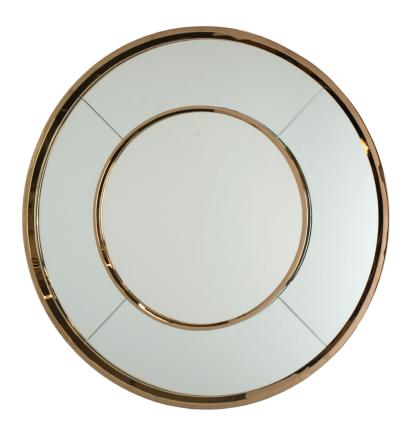

# Goliath Mirror

Concentric metal rings with a four-piece mirror at panel and round center mirror.

DETAIL IMAGE

## MIRROR SPECS

- Outer mirror dimension: 34" dia
- Inner mirror dimension:26" dia
- Brass outer frame dimension: 3/4"W x 1"D
- Brass outer frame dimension: 1/2"W x 1/2"D
- 3/16" hospitality grade mirror with polished edge.