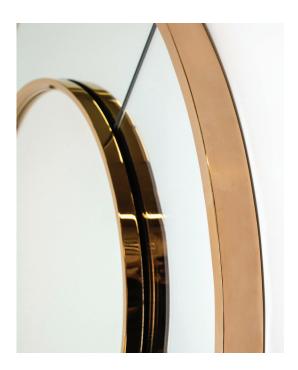

# Goliath Mirror

Concentric metal rings with a four-piece mirror at panel and round center mirror.

DETAIL IMAGE

## MIRROR SPECS

- Outer mirror dimension: 34" dia
- Inner mirror dimension:26" dia
- Brass outer frame dimension: 3/4"W x 1"D
- Brass outer frame dimension: 1/2"W x 1/2"D
- 3/16" hospitality grade mirror with polished edge.