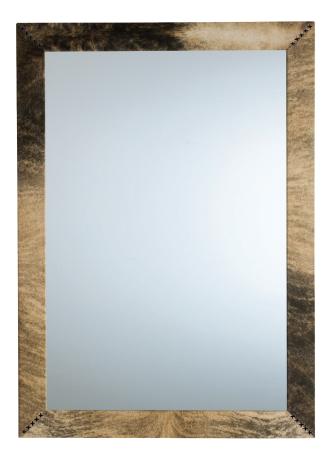

# Guernsey Mirror

A custom cowhide-wrapped frame with leather stitching at corners.

DETAIL IMAGE

## MIRROR SPECS

- Overall dimension:
  24"W x 72"H x 1-1/2"D
- Frame profile dimensions: 3-1/2"W x 1-1/2"D
- Custom cowhide to be wrapped around wood frame
- Leather stitching at corners
- 3/16" hospitality grade mirror with polished edge.