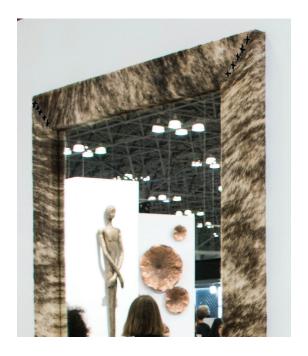

# Guernsey Mirror

A custom cowhide-wrapped frame with leather stitching at corners.

DETAIL IMAGE

## MIRROR SPECS

- Overall dimension:
  24"W x 72"H x 1-1/2"D
- Frame profile dimensions: 3-1/2"W x 1-1/2"D
- Custom cowhide to be wrapped around wood frame
- Leather stitching at corners
- 3/16" hospitality grade mirror with polished edge.