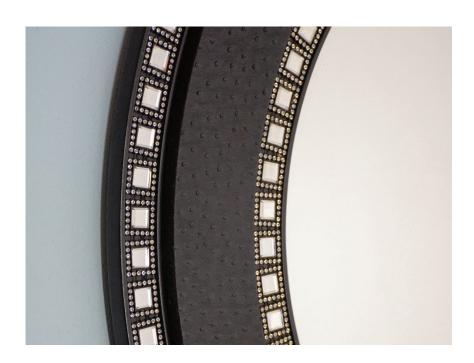

# Harp Mirror

Leather-wrapped, textured round frame with two rows of decorative square mirrors and a clear mirror at center.

DETAIL IMAGE

### MIRROR SPECS

- Overall dimension: 38"Dia. x 1"D
- Frame profile dimensions: 5"W x 1"D
- Leather-wrapped hardwood frame.
- Features custom decorative square mirrors.
- 3/16" hospitality grade mirror with polished edge.