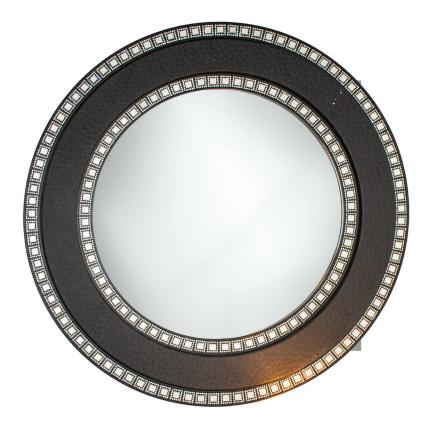

# Harp Mirror

Leather-wrapped, textured round frame with two rows of decorative square mirrors and a clear mirror at center.

DETAIL IMAGE

### MIRROR SPECS

- Overall dimension: 38"Dia. x 1"D
- Frame profile dimensions: 5"W x 1"D
- Leather-wrapped hardwood frame.
- Features custom decorative square mirrors.
- 3/16" hospitality grade mirror with polished edge.