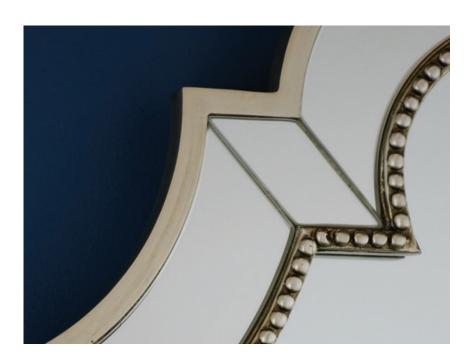

# Ilya Mirror

A Queen Anne inspired shaped mirror features mirrored panels and decorative bead at inner edge.

DETAIL IMAGE

### MIRROR SPECS

- Overall dimension:32"W x 54"H x 2"D
- Frame profile dimensions:
  1/2"W x 2"D (outer frame)
  3"W (mirror panels)
  3/4" (inner frame)
- Custom finishes available.
- 3/16" hospitality grade mirror with polished edge.