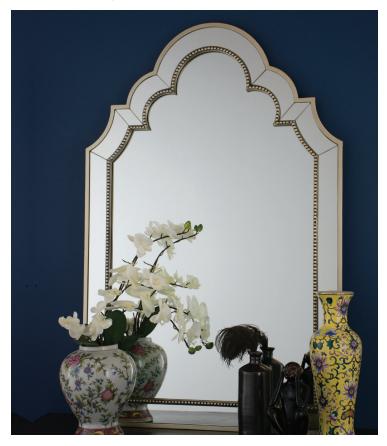

# Ilya Mirror

A Queen Anne inspired shaped mirror features mirrored panels and decorative bead at inner edge.

DETAIL IMAGE

### MIRROR SPECS

- Overall dimension:32"W x 54"H x 2"D
- Frame profile dimensions:
  1/2"W x 2"D (outer frame)
  3"W (mirror panels)
  3/4" (inner frame)
- Custom finishes available.
- 3/16" hospitality grade mirror with polished edge.